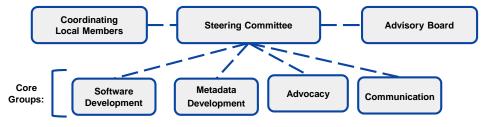

#### What we've done

Throughout 2020, the DDC established a governance structure meant to better facilitate collaboration and disperse leadership responsibilities across institutions while simultaneously welcoming new members who employ different data discovery systems. A Steering Committee was formed, which has to date accomplished the following goals:

- Created four Core Groups to address specific needs
- Developed new membership requirements both for institutional and individual members
- · Established decision-making protocols

## **Governance Structure of the Data Discovery Collaboration**